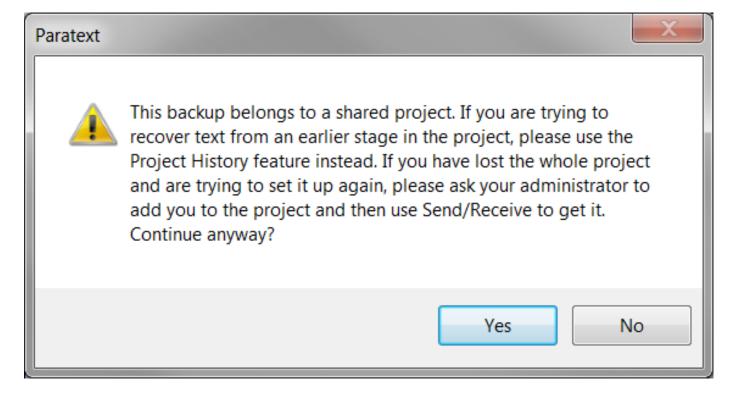

## **Installing Practice Projects**

- 1. Download the necessary Practice Projects for the Course you will be going through.
  - English Practice Project (EPP75) (updated 28 August, 2014)
  - English Practice Project Back Translation (EPPBT75) (updated 15, July 2014)
- 2. Open Paratext.
- 3. Go to the File menu and choose Restore Project > From File...
- 4. If you do not see Restore Project, do this:
  - a. Hold the **SHIFT** key down
  - b. While holding **SHIFT**, go to the **Window** menu and <u>untick</u> **Simplified Paratext Menus**.
  - c. Click **OK** in the confirmation window.
  - d. **Restart** Paratext.
  - e. Go to the File menu and choose Restore Project > From File...
- 5. Go to the **folder** where you saved the **Practice Project file(s)**.
- 6. Choose a **Practice Project** to install/restore (for example: **EPP1**).
- 7. Click Open.
- 8. If you see this window:

- a. click YES.
- b. Important Note: ONLY click yes for Practice Projects. Do NOT click yes for any "REAL"

  project.
- If you are using this Practice Project on multiple computers for a course, you should want to *rename* the project on each computer so it doesn't get mixed up with Send/Receive.
  - a. Click New Project.
  - b. Click **Edit**.
  - c. Give it a **good name**. You could use **initials** to make it easy. For example:
    - i. Full Name: English Practice Project JP
    - ii. Short Name: EPP JP
    - iii. Click OK.
  - d. Click **OK**.
- 10. Click Select All Files.
  - a. <u>Untick</u> Stylesheet.
  - b. Untick Versification.
- 11. Click **OK**.